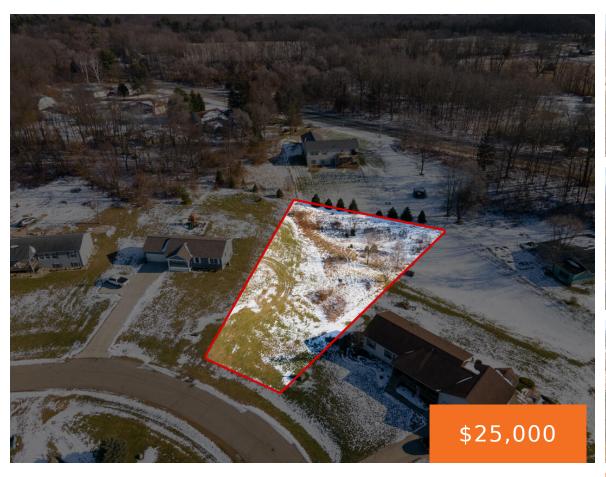

# 20, TWIN MEADOWS, JACKSON, MI, 49201

https://tuckerbenner.com

Bring your own builder and build your new home in this stunning site condo. Perfect for the commuter with quick access to I-94. With sewer and natural gas available this building site is just waiting for you. Call us with any questions.

### **Basics**

Category: Land Type: Lot

Status: Active Bathrooms: 0 baths

**Lot size: 0.58** sq ft **Subdivision Name:** Twin Meadows

Lot Size Acres: 0.58 acres County: Jackson

### **Amenities & Features**

**Utilities:** None Connected, Public Sewer Available, Natural Gas **Lot Features:** Site Condo

Available