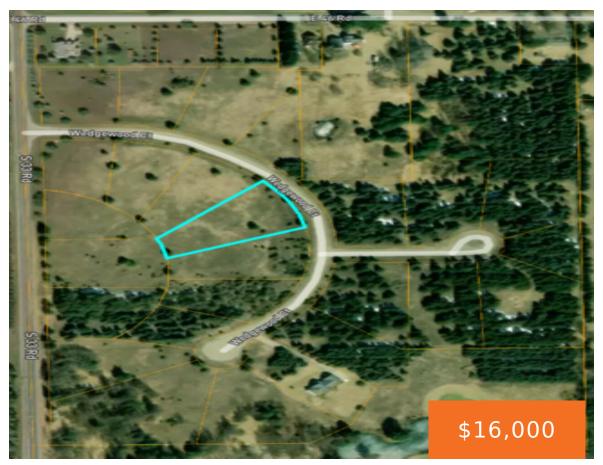

## 20, WEDGEWOOD COURT, CADILLAC, MI, 49601

https://tuckerbenner.com

Several parcels are available in Wedgewood Court, a quiet subdivision located just west of Cadillac, close to Lakewood on the Green Golf course. The development offers paved streets with two cul-de-sacs and all underground utilities. Natural gas is also available. The lots are primarily flat and ready to build. Grab your blueprints and come see [...]

### **Basics**

Category: Land Type: Lot

Status: Active Bathrooms: 0 baths

**Lot size: 1.22** sq ft **Subdivision Name:** Wedgewood Court

Lot Size Acres: 1.22 acres County: Wexford

# **Miscellaneous**

Road Surface Type: Paved CrossStreet: 33 Road

Listing Terms: Cash, Conventional

Call us now

×

Phone: (231)730-8781

Email: tuckerbennerteam@gmail.com

Address: 2747 Lakeshore Drive, Twin Lake, MI 49457