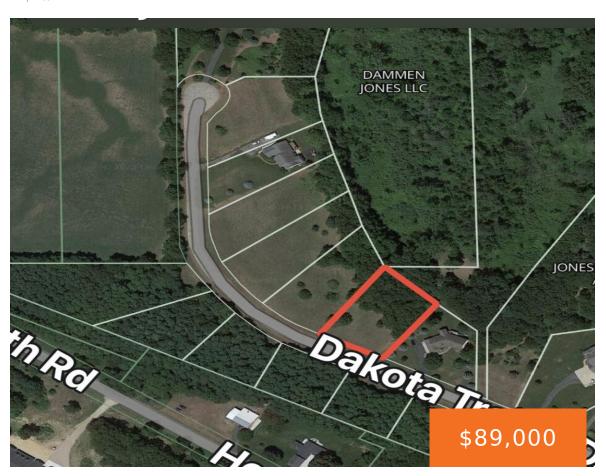

### 21, DAKOTA TRAIL, HASTINGS, MI, 49058

https://tuckerbenner.com

Welcome to Jones Crossing! Located on the high ground overlooking Thornapple River, these building sites are one of a kind. Includes access to a 24 acre Wild Life Preserve owned by the association for all members to enjoy. Many lots available. Some with river frontage in varying prices and sizes. Wild Life Preserve is surrounded [...]

# **Basics**

Category: Land Type: Lot

Status: Active Bathrooms: 0 baths

Lot size: 0.8 sq ft Lot Size Acres: 0.8 acres

**County:** Barry

# **Miscellaneous**

**CrossStreet:** State St & Heath Rd **Listing Terms:** Cash, Conventional

Call us now

×

Phone: (231)730-8781

Email: tuckerbennerteam@gmail.com

Address: 2747 Lakeshore Drive, Twin Lake, MI 49457