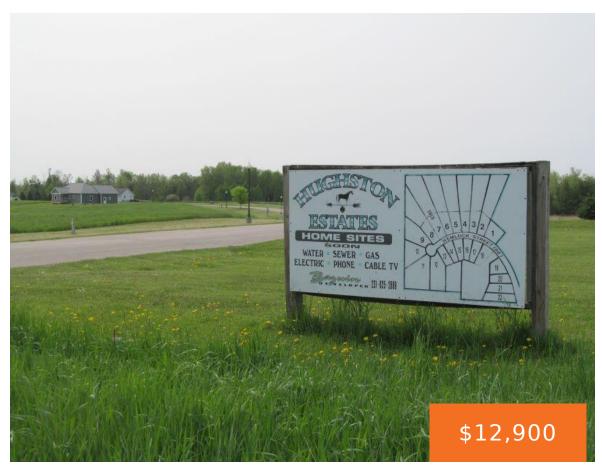

#### **21, HEMLOCK, MCBAIN, MI, 49657**

https://tuckerbenner.com

.71 Acre +/- lot! Great place to build your dream home, in this pretty site condo subd. in the coveted "countryside" village of McBain! "Hughston Estates"! Short drive to Cadillac and multiple inland lakes ... about 45 minutes south to Big Rapids ... a little over an hour to Lake Michigan to the west or [...]

## **Basics**

Category: Land **Type:** Acreage

**Status:** Active Bathrooms: 0 baths

Lot size: 0.71 sq ft **Subdivision Name:** Hughston Estates

Lot Size Acres: 0.71 acres **County:** Missaukee