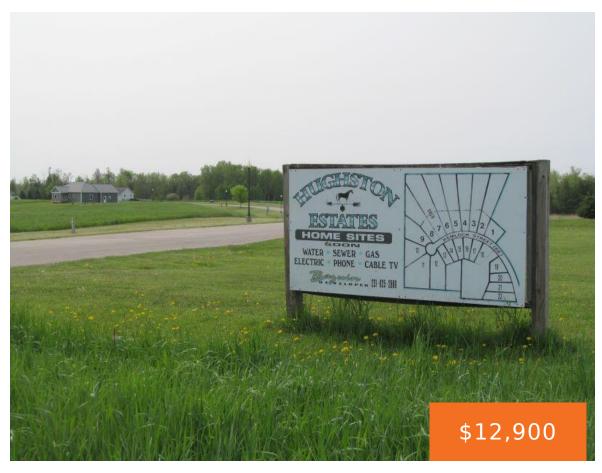

### 22, HEMLOCK, MCBAIN, MI, 49657

https://tuckerbenner.com

.75 Acre +/- lot! Great place to build your dream home, in this pretty site condo subd. in the coveted "countryside" village of McBain! "Hughston Estates"! Short drive to Cadillac and multiple inland lakes ... about 45 minutes south to Big Rapids ... a little over an hour to Lake Michigan to the west or [...]

#### **Basics**

Category: Land Type: Acreage

Status: Active Bathrooms: 0 baths

**Lot size: 0.75** sq ft **Subdivision Name:** Hughston Estates

Lot Size Acres: 0.75 acres County: Missaukee