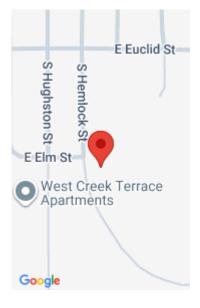

# **Miscellaneous**

Road Surface Type: Paved CrossStreet: Elm Street

Listing Terms: Cash, Conventional