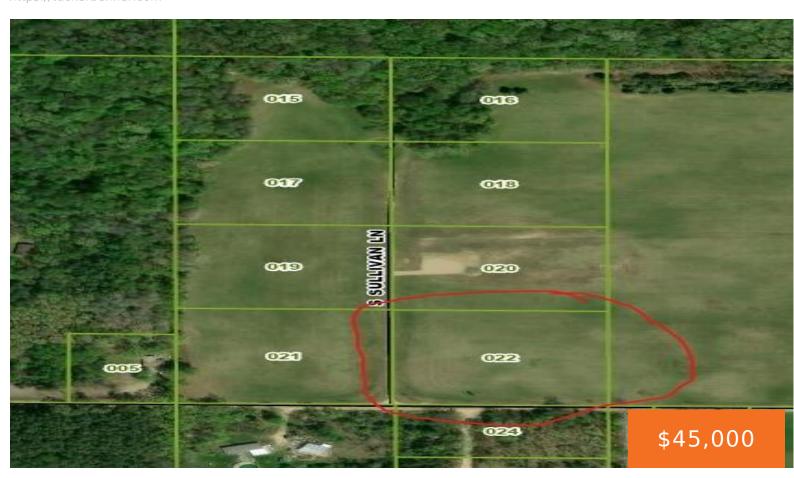

### 22, SULLIVAN, CROTON, MI, 49337

https://tuckerbenner.com

Land For Sale!! Build to Suit Residential!! This beautiful parcel of land is being sold with option of build to suit residential. At just under 3 acres there is plenty of room to build your new home. Croton township is a wonderful area filled with parks and recreation. Enjoy the waters of croton/hardy pond or [...]

#### **Basics**

Category: Land Type: Acreage

Status: Active Bathrooms: 0 baths

Lot size: 2.45 sq ft Lot Size Acres: 2.45 acres

County: Newaygo