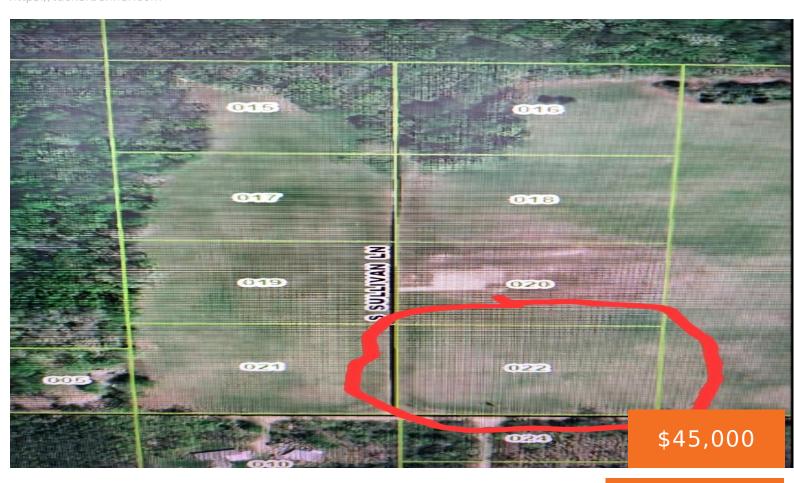

### 22, SULLIVAN, CROTON, MI, 49337

https://tuckerbenner.com

Land For Sale!! Build to Suit Residential!! This beautiful parcel of land is being sold build to suit residential. At just under 3 acres there is plenty of room to build your new home. Croton township is a wonderful area filled with parks and recreation. Enjoy the waters of croton/hardy pond or maybe pedal your [...]

#### **Basics**

Type: Acreage Category: Land

Bathrooms: 0 baths **Status:** Active

Lot size: 2.76 sq ft Lot Size Acres: 2.76 acres

County: Newaygo