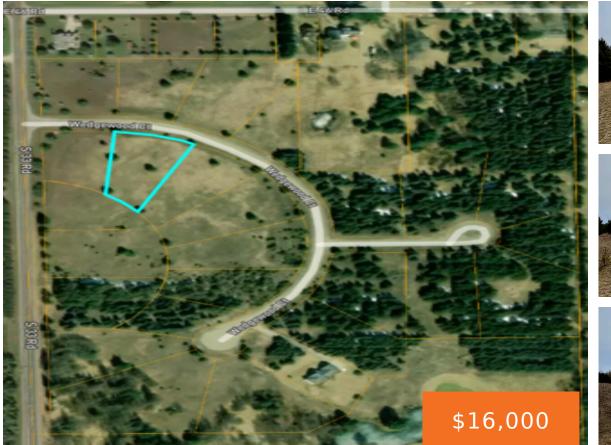

## 22, WEDGEWOOD COURT, CADILLAC, MI, 49601

https://tuckerbenner.com

Several parcels are available in Wedgewood Court, a quiet subdivision located just west of Cadillac, close to Lakewood on the Green Golf course. The development offers paved streets with two cul-de-sacs and all underground utilities. Natural gas is also available. The lots are primarily flat and ready to build. Grab your blueprints and come see [...]

## **Basics**

Category: Land Status: Active Lot size: 0.98 sq ft Lot Size Acres: 0.98 acres Type: Lot Bathrooms: 0 baths Subdivision Name: Wedgewood Court County: Wexford

## Miscellaneous

Road Surface Type: Paved Listing Terms: Cash, Conventional Tax Year: 2024

CrossStreet: 33 Road