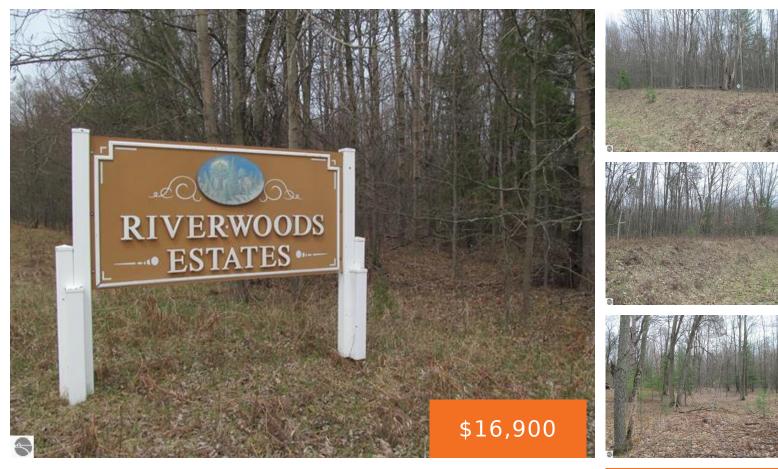

### 23, RIVER WOODS, LAKE CITY, MI, 49651

https://tuckerbenner.com

Spacious building lot located right between Lake City and Cadillac, and short distance to Clam River access! Beautiful private setting, nice quiet neighborhood, on paved roads. Lots of trees, plus underground utilities including electric, natural gas, DSL, and phone. NICE! (Building & use restrictions)

# Basics

Category: Land Status: Active Lot size: 1.01 sq ft Lot Size Acres: 1.01 acres Type: Lot Bathrooms: 0 baths Subdivision Name: River Woods Estates #2 County: Missaukee

# **Amenities & Features**

**Utilities:** None Connected, Phone Available, Natural Gas Available, Electric Available

Lot Features: Level, Buildable, Wooded