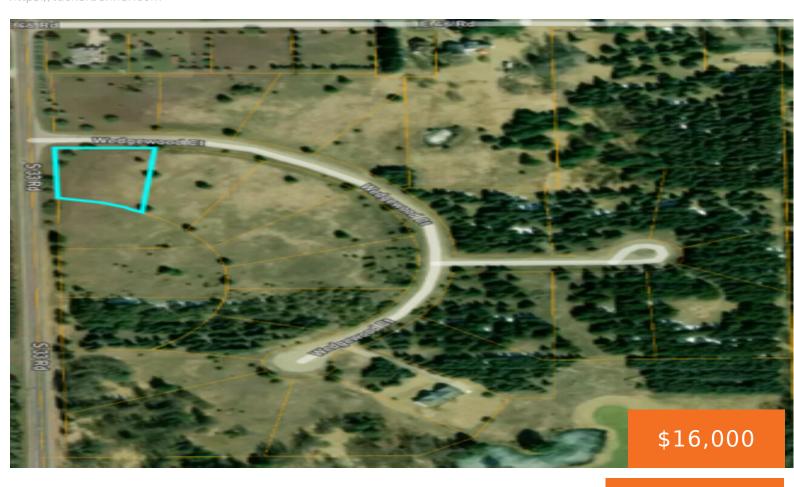

## 23, WEDGEWOOD COURT, CADILLAC, MI, 49601

https://tuckerbenner.com

Several parcels are available in Wedgewood Court, a quiet subdivision located just west of Cadillac, close to Lakewood on the Green Golf course. The development offers paved streets with two cul-de-sacs and all underground utilities. Natural gas is also available. The lots are primarily flat and ready to build. Grab your blueprints and come see [...]

### **Basics**

Category: Land Type: Lot

Status: Active Bathrooms: 0 baths

**Lot size: 0.86** sq ft **Subdivision Name:** Wedgewood Court

Lot Size Acres: 0.86 acres County: Wexford

## **Miscellaneous**

Road Surface Type: Paved CrossStreet: 33 Road

Listing Terms: Cash, Conventional