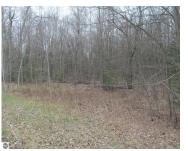

### 24, RIVER WOODS, LAKE CITY, MI, 49651

https://tuckerbenner.com

Spacious building lot located right between Lake City and Cadillac, and short distance to Clam River access! Beautiful private setting, nice quiet neighborhood, on paved roads. Lots of trees, plus underground utilities including electric, natural gas, DSL, and phone. NICE! (Building & use restrictions)

#### **Amenities & Features**

Utilities: None Connected, Phone Available, Natural Gas Waterfront Features: Public

Available, Electric Available Access 1 Mile or Less

Lot Features: Level, Buildable, Wooded