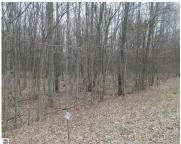

### 24, RIVER WOODS, LAKE CITY, MI, 49651

https://tuckerbenner.com

Spacious building lot located right between Lake City and Cadillac, and short distance to Clam River access! Beautiful private setting, nice quiet neighborhood, on paved roads. Lots of trees, plus underground utilities including electric, natural gas, DSL, and phone. NICE! (Building & use restrictions)

#### **Amenities & Features**

Utilities: None Connected, Phone Available, Natural Gas Waterfront Features: Public

Available, Electric Available Access 1 Mile or Less

Lot Features: Level, Buildable, Wooded