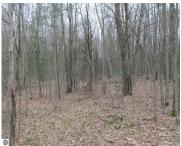

### 24, RIVER WOODS, LAKE CITY, MI, 49651

https://tuckerbenner.com

Spacious building lot located right between Lake City and Cadillac, and short distance to Clam River access! Beautiful private setting, nice quiet neighborhood, on paved roads. Lots of trees, plus underground utilities including electric, natural gas, DSL, and phone. NICE! (Building & use restrictions)

#### **Amenities & Features**

Utilities: None Connected, Phone Available, Natural Gas Waterfront Features: Public

Available, Electric Available Access 1 Mile or Less

Lot Features: Level, Buildable, Wooded