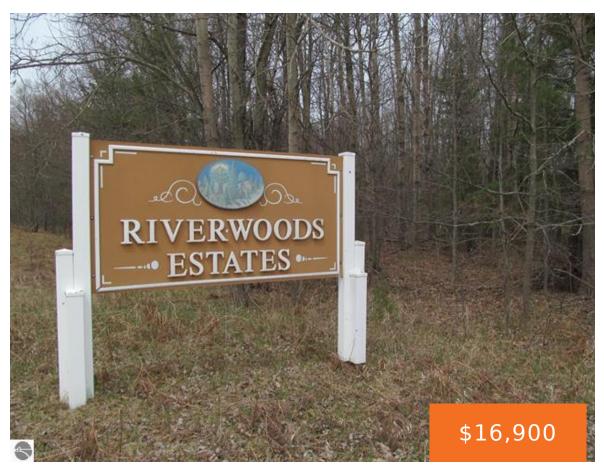

### 24, RIVER WOODS, LAKE CITY, MI, 49651

https://tuckerbenner.com

Spacious building lot located right between Lake City and Cadillac, and short distance to Clam River access! Beautiful private setting, nice quiet neighborhood, on paved roads. Lots of trees, plus underground utilities including electric, natural gas, DSL, and phone. NICE! (Building & use restrictions)

### **Basics**

Category: Land Type: Lot

Status: Active Bathrooms: 0 baths

**Lot size: 1.01** sq ft **Subdivision Name:** River Woods Estates

Lot Size Acres: 1.01 acres County: Missaukee