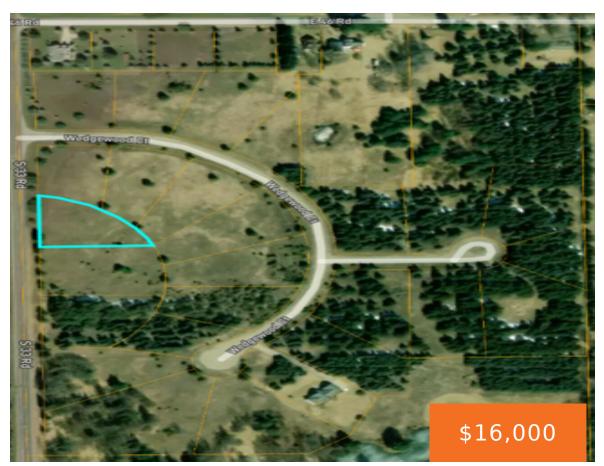

# 24, WEDGEWOOD COURT, CADILLAC, MI, 49601

https://tuckerbenner.com

Several parcels are available in Wedgewood Court, a quiet subdivision located just west of Cadillac, close to Lakewood on the Green Golf course. The development offers paved streets with two cul-de-sacs and all underground utilities. Natural gas is also available. The lots are primarily flat and ready to build. Grab your blueprints and come see [...]

# **Basics**

Category: Land Type: Lot

Status: Active Bathrooms: 0 baths

**Lot size: 0.88** sq ft **Subdivision Name:** Wedgewood Court

Lot Size Acres: 0.88 acres County: Wexford