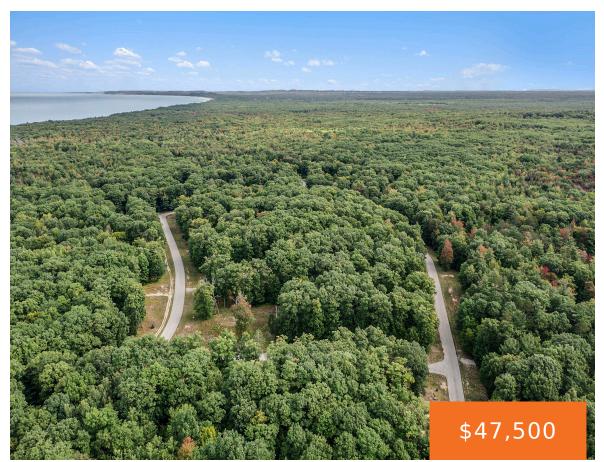

# 25, NOVADOC, MEARS, MI, 49436

https://tuckerbenner.com

Wooded building site located between Silver Lake and Pentwater with access to hundreds of acres of state land. With Lake Michigan being less than a mile and a half away with parking and beach access at Cedar Point Park. An ideal spot for your West Michigan home or your vacation spot. so many possibilities for [...]

# **Basics**

Category: Land Type: Lot

Status: Active Bathrooms: 0 baths

Lot size: 0.76 sq ft Subdivision Name: TIMBERLAKE TERRACE CONDOMINIUM

Lot Size Acres: 0.76 acres County: Oceana

## **Amenities & Features**

Lot Features: Buildable, Wooded