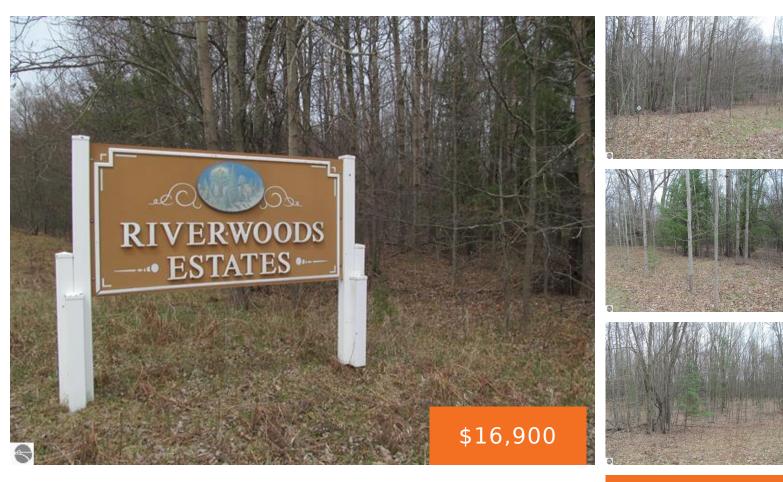

### 25, RIVER WOODS, LAKE CITY, MI, 49651

https://tuckerbenner.com

Spacious building lot located right between Lake City and Cadillac, and short distance to Clam River access! Beautiful private setting, nice quiet neighborhood, on paved roads! Lots of trees, plus underground utilities including electric, natural gas, DSL, and phone. NICE! (Building & use restrictions)

#### Call us now

×

Phone: (231)730-8781 Email: tuckerbennerteam@gmail.com Address: 2747 Lakeshore Drive, Twin Lake, MI 49457

Type: Lot Bathrooms: 0 baths Subdivision Name: River Woods Estates County: Missaukee