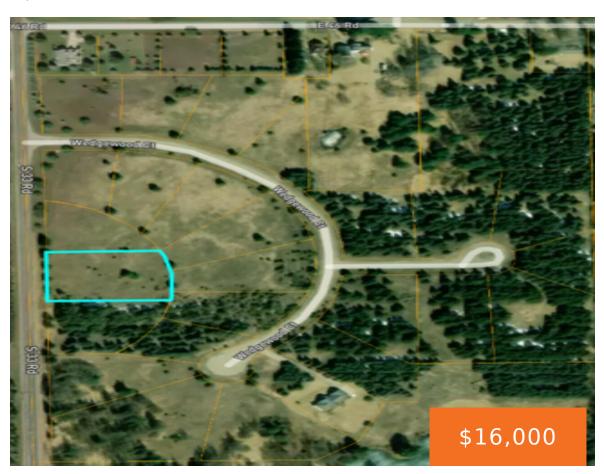

## 25, WEDGEWOOD COURT, CADILLAC, MI, 49601

https://tuckerbenner.com

Several parcels are available in Wedgewood Court, a quiet subdivision located just west of Cadillac, close to Lakewood on the Green Golf course. The development offers paved streets with two cul-de-sacs and all underground utilities. Natural gas is also available. The lots are primarily flat and ready to build. Grab your blueprints and come see [...]

### **Basics**

Category: Land Type: Lot

Status: Active Bathrooms: 0 baths

**Lot size: 1.32** sq ft **Subdivision Name:** Wedgewood Court

Lot Size Acres: 1.32 acres County: Wexford

# **Miscellaneous**

Road Surface Type: Paved CrossStreet: 33 Road

Listing Terms: Cash, Conventional

Call us now

×

Phone: (231)730-8781

Email: tuckerbennerteam@gmail.com

Address: 2747 Lakeshore Drive, Twin Lake, MI 49457