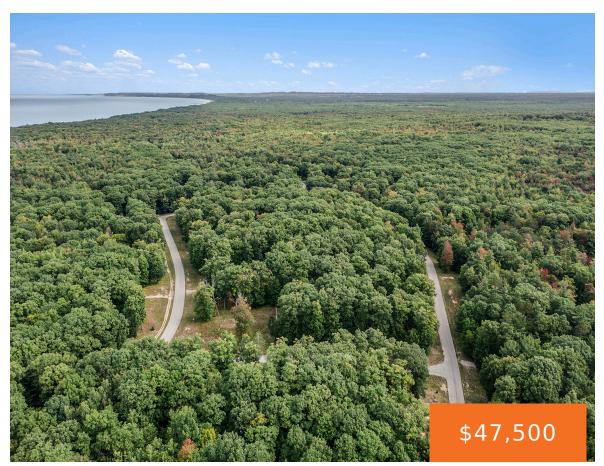

# **26, NOVADOC, MEARS, MI, 49436**

https://tuckerbenner.com

Wooded building site located between Silver Lake and Pentwater with access to hundreds of acres of state land. With Lake Michigan being less than a mile and a half away with parking and beach access at Cedar Point Park. An ideal spot for your West Michigan home or your vacation spot. so many possibilities for [...]

# **Basics**

Category: Land Type: Lot

Status: Active Bathrooms: 0 baths

Lot size: 0.69 sq ft Subdivision Name: TIMBERLAKE TERRACE CONDOMINIUM

Lot Size Acres: 0.69 acres County: Oceana

### **Amenities & Features**

Lot Features: Buildable, Wooded