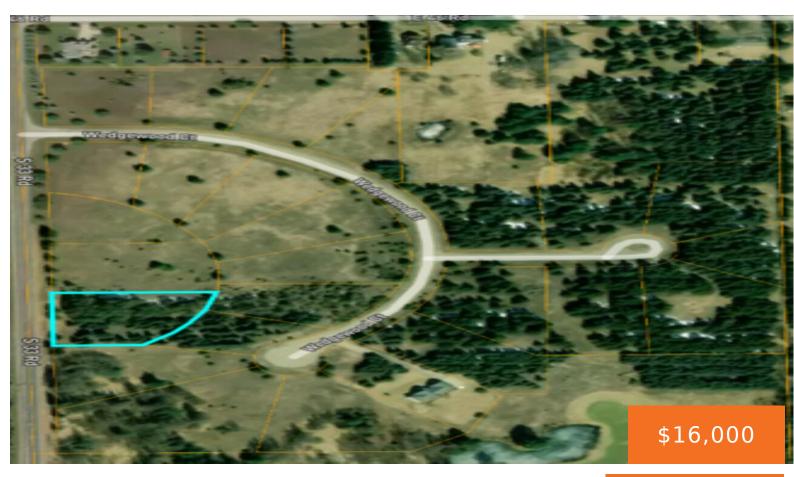

### 26, WEDGEWOOD COURT, CADILLAC, MI, 49601

https://tuckerbenner.com

Several parcels are available in Wedgewood Court, a quiet subdivision located just west of Cadillac, close to Lakewood on the Green Golf course. The development offers paved streets with two cul-de-sacs and all underground utilities. Natural gas is also available. The lots are primarily flat and ready to build. Grab your blueprints and come see [...]

### **Basics**

Category: Land Status: Active Lot size: 1.19 sq ft Lot Size Acres: 1.19 acres Type: Lot Bathrooms: 0 baths Subdivision Name: Wedgewood Court County: Wexford

## Miscellaneous

Road Surface Type: Paved Listing Terms: Cash, Conventional Tax Year: 2024

CrossStreet: 33 Road