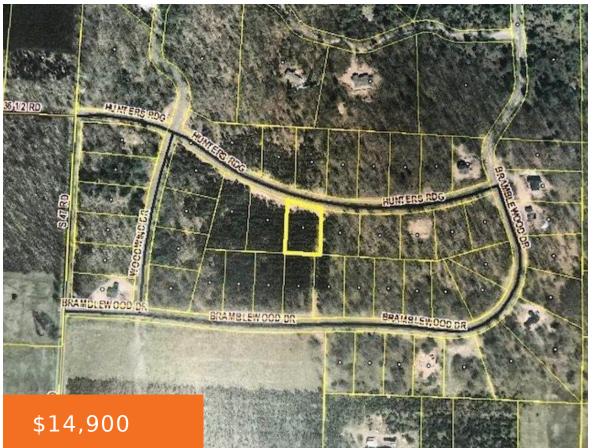

#### 27, BRAMBLEWOOD DRIVE, CADILLAC, MI, 49601

https://tuckerbenner.com

Large lot located in gorgeous wooded subdivision just outside of town – Prestigious Bramblewood Estates! Buildable lot in area of higher end homes. Paved road, underground utilities, natural gas, cable TV. This lot is located in the front section of the sub which does NOT have an association. Close to highway and located between Cadillac, [...]

## **Basics**

Category: Land Type: Lot

Status: Active Bathrooms: 0 baths

**Lot size: 1.05** sq ft **Subdivision Name:** BRAMBLEWOOD ESTATES

Lot Size Acres: 1.05 acres County: Wexford

### **Miscellaneous**

Road Surface Type: Paved CrossStreet: Hunters Ridge

Listing Terms: Cash, Conventional

Call us now

Phone: (231)730-8781 Email: tuckerbennerteam@gmail.com

Address: 2747 Lakeshore Drive, Twin Lake, MI 49457