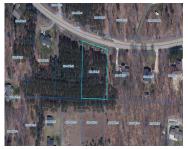

#### 27, BRAMBLEWOOD DRIVE, CADILLAC, MI, 49601

https://tuckerbenner.com

Large lot located in gorgeous wooded subdivision just outside of town – Prestigious Bramblewood Estates! Buildable lot in area of higher end homes. Paved road, underground utilities, natural gas, cable TV. This lot is located in the front section of the sub which does NOT have an association. Close to highway and located between Cadillac, [...]

## **Basics**

Category: Land Type: Lot

Status: Active Bathrooms: 0 baths

**Lot size: 1.05** sq ft **Subdivision Name:** BRAMBLEWOOD ESTATES

Lot Size Acres: 1.05 acres County: Wexford

### **Miscellaneous**

Road Surface Type: Paved CrossStreet: Hunters Ridge

Listing Terms: Cash, Conventional

Call us now

Phone: (231)730-8781 Email: tuckerbennerteam@gmail.com

Address: 2747 Lakeshore Drive, Twin Lake, MI 49457