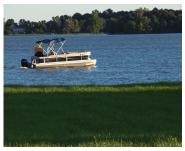

#### 27, CASTLEBAR, ONSTED, MI, 49265

https://tuckerbenner.com

This lot is an access lot and includes a dock at Castlebar Park across the street. Loch Erin is an all sports lake. Castlebar is the last subdivision on this 622 acre lake. This community is easy access from Jackson, Ann Arbor, Toledo. This lake works for any kind of water activity – skiing, tubing, [...]

#### **Amenities & Features**

**Utilities:** Well Attached, Public Sewer Connected, Electric Connected, Public Sewer Available, Electric Available,

**Broadband Available** 

Waterfront Features: All Sports, Assoc Access