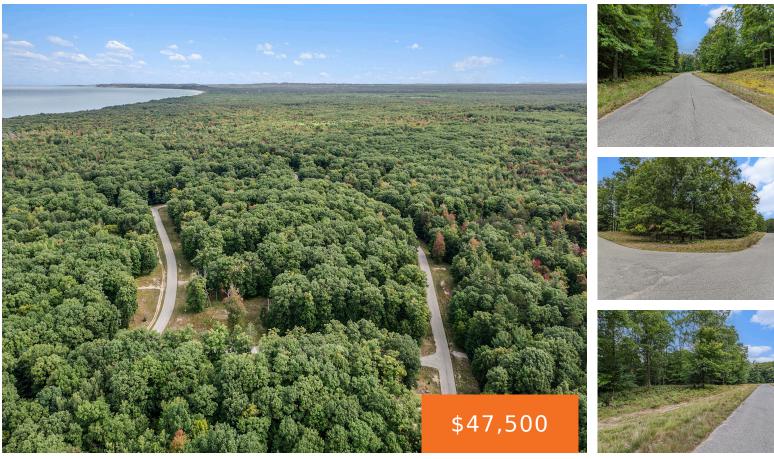

#### 27, NOVADOC, MEARS, MI, 49436

https://tuckerbenner.com

Wooded building site located between Silver Lake and Pentwater with access to hundreds of acres of state land. With Lake Michigan being less than a mile and a half away with parking and beach access at Cedar Point Park. An ideal spot for your West Michigan home or your vacation spot. so many possibilities for [...]