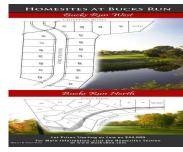

### 28, BUCKS RUN DRIVE, MOUNT PLEASANT, MI, 48858

https://tuckerbenner.com

Luxury home site in Bucks Run West. This site has amazing views overlooking both the 18th Green and Fisher Lake. Don't miss the chance to build your dream home on this premier golf course. For a limited time, free 2 year golf membership included with lot purchase. This subdivision is 15 minutes from Mt. Pleasant [...]

### **Amenities & Features**

Lot Features: Buildable, Cleared, Golf Community, Golf Course Frontage