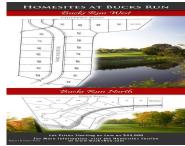

### 29, BUCKS RUN DRIVE, MOUNT PLEASANT, MI, 48858

https://tuckerbenner.com

Luxury home site in Bucks Run West. This site has amazing views overlooking both the 18th Green and Fisher Lake. Don't miss the chance to build your dream home on this premier golf course. For a limited time, free 2 year golf membership included with lot purchase. This subdivision is 15 minutes from Mt. Pleasant [...]

### **Amenities & Features**

Lot Features: Buildable, Cleared, Golf Community, Golf Course Frontage