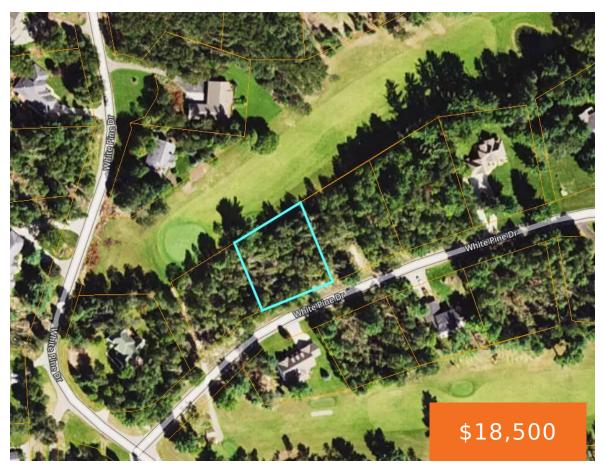

### 29, WHITE PINE DRIVE, CADILLAC, MI, 49601

https://tuckerbenner.com

Nice homesite in Lakewood On The Green development. This lot offers just the right elevation for that walkout basement. The back of the lot overlooks the 2nd fairway. The lot next door, lot 30, is available also, which would combine for nearly an acre of privacy. Grab your blue prints and come be a part [...]

### **Basics**

Type: Lot Category: Land

**Status:** Active Bathrooms: 0 baths

Subdivision Name: Lakewood Pines Lot size: 0.48 sq ft

Lot Size Acres: 0.48 acres **County:** Wexford

#### **Amenities & Features**

**Utilities:** None Connected, Natural Gas Available, Electric **Association Amenities:** Clubhouse, Golf Membership

Available, Cable Available

Lot Features: Rolling Hills, Wooded