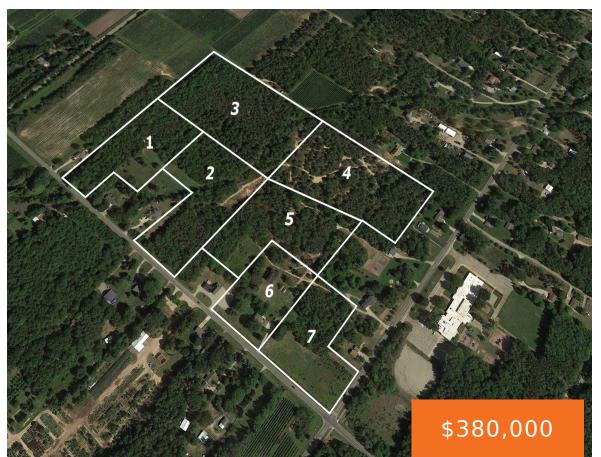

#### 3, 152ND, WEST OLIVE, MI, 49460

https://tuckerbenner.com

This 11+ acre parcel is located in serene West Olive in Port Sheldon Township. With mature trees surrounded by nature you will be able to create your perfect retreat. Bring your builder and your plans for your dream home. Contact us today to see this amazing piece of property.

# Basics

Category: Land Status: Active Lot size: 11.82 sq ft County: Ottawa Type: Acreage Bathrooms: 0 baths Lot Size Acres: 11.82 acres

#### Miscellaneous

CrossStreet: 152nd Ave and Blair St.

Listing Terms: Cash, Conventional