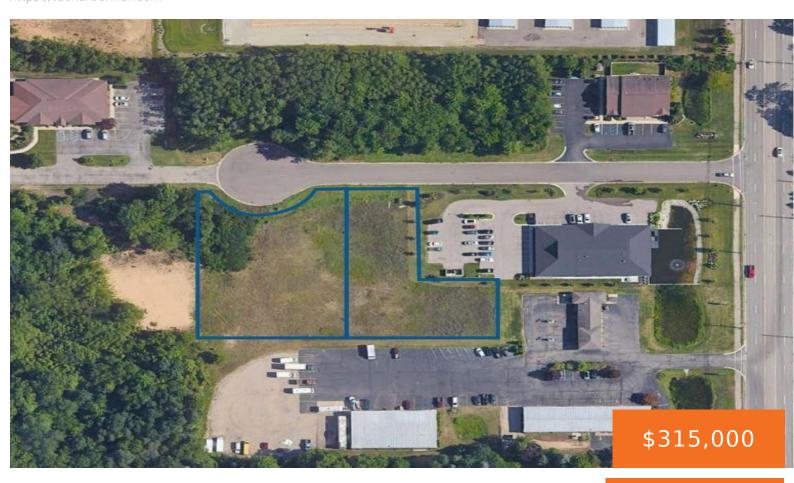

# **34, UNION, HOLLAND, MI, 49424**

https://tuckerbenner.com

1.53 acre lot off 120th Ave, north of James Street available for sale. This land is ready for your office building! Close to US-31 on the North side of Holland. It is near many shops and businesses.