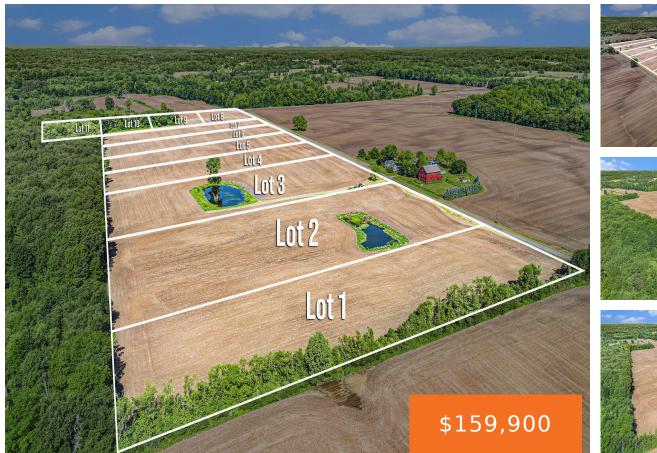

#### 3, ANDREWS, BUCHANAN, MI, 49107

https://tuckerbenner.com

Here is your opportunity to build in the great community of Buchanan. Just outside of town, this parcel is ready for your contractor, offering approx. 8.02 +/- acres with a pond! \*\*\*Tax data based on current parcel data. Contact Buchanan Township Assessor to determine future tax estimates. Possession to be after harvest 2025 or by [...]

#### Basics

Category: Land Status: Active Lot size: 8.02 sq ft County: Berrien

Type: Acreage Bathrooms: 0 baths Lot Size Acres: 8.02 acres

## Fees & Taxes

Tax Assessed Value: \$41,838 Tax Annual Amount: \$977 Waterfront Features: Pond

Tax Year: 2023