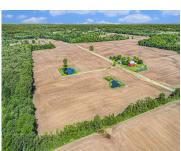

#### 3, ANDREWS, BUCHANAN, MI, 49107

https://tuckerbenner.com

Here is your opportunity to build in the great community of Buchanan. Just outside of town, this parcel is ready for your contractor, offering approx. 8.02 +/- acres with a pond! \*\*\*Property currently being surveyed/split. Lot dimensions subject to change upon final receipt of survey and township approval. All lot information currently based on Proposed [...]

### **Amenities & Features**

Utilities: Electricity Available, None Waterfront Features: Pond