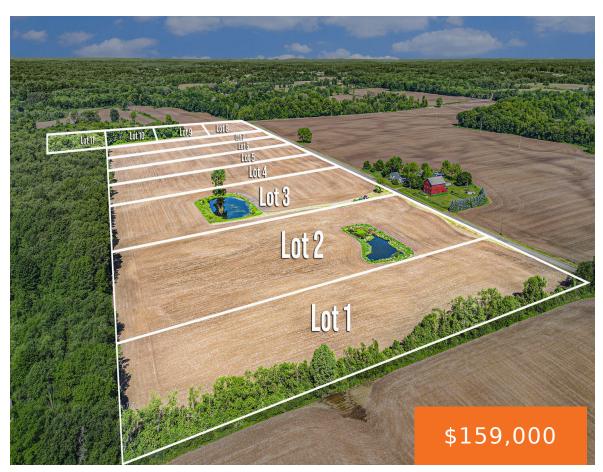

#### 3, ANDREWS, BUCHANAN, MI, 49107

https://tuckerbenner.com

Here is your opportunity to build in the great community of Buchanan. Just outside of town, this parcel is ready for your contractor, offering approx. 8.02 +/- acres with a pond! \*\*\*Property currently being surveyed/split. Lot dimensions subject to change upon final receipt of survey and township approval. All lot information currently based on Proposed [...]

# **Basics**

Category: Land

**Status:** Active

Lot size: 8.02 sq ft

County: Berrien

**Type:** Acreage

Bathrooms: 0 baths

Lot Size Acres: 8.02 acres