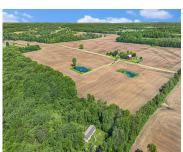

#### 3, ANDREWS, BUCHANAN, MI, 49107

https://tuckerbenner.com

Here is your opportunity to build in the great community of Buchanan. Just outside of town, this parcel is ready for your contractor, offering approx. 8.02 +/- acres with a pond! \*\*\*Property currently being surveyed/split. Lot dimensions subject to change upon final receipt of survey and township approval. All lot information currently based on Proposed [...]

### **Amenities & Features**

Utilities: Electricity Available, None Waterfront Features: Pond