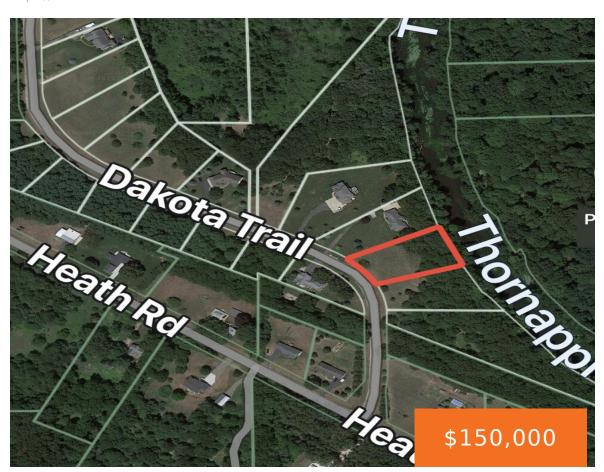

## 3, DAKOTA TRAIL, HASTINGS, MI, 49058

https://tuckerbenner.com

Welcome to Jones Crossing! Located on the high ground overlooking Thornapple River, these building sites are one of a kind. Includes access to a 24 acre Wild Life Preserve owned by the association for all members to enjoy. Many lots available. Some with river frontage in varying prices and sizes. Wild Life Preserve is surrounded [...]

### **Basics**

Category: Land Type: Lot

Status: Active Bathrooms: 0 baths

Lot size: 0.6 sq ft Lot Size Acres: 0.6 acres

**County:** Barry

# **Miscellaneous**

**CrossStreet:** State St & Heath Rd **Listing Terms:** Cash, Conventional

Call us now

×

Phone: (231)730-8781

Email: tuckerbennerteam@gmail.com

Address: 2747 Lakeshore Drive, Twin Lake, MI 49457