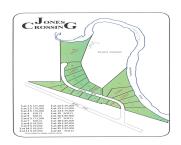

## 3, DAKOTA TRAIL, HASTINGS, MI, 49058

https://tuckerbenner.com

Welcome to Jones Crossing! Located on the high ground overlooking Thornapple River, these building sites are one of a kind. Includes access to a 24 acre Wild Life Preserve owned by the association for all members to enjoy. Many lots available. Some with river frontage in varying prices and sizes. Wild Life Preserve is surrounded [...]