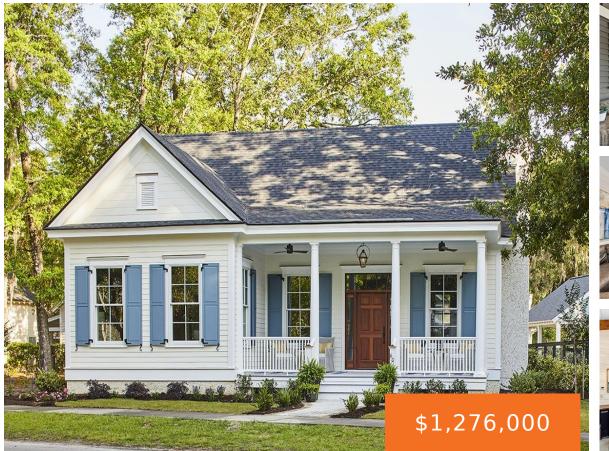

### 3, DRIFTWOOD, UNION PIER, MI, 49129

https://tuckerbenner.com

#### • 3 beds

- 3 baths
- Single Family Residence
- Residential
- Active
- 1966 sq ft

### Basics

Category: Residential Status: Active Bathrooms: 3 baths Lot size: 0.51 sq ft Bathrooms Full: 3 Rooms Total: 6 Type: Single Family Residence Bedrooms: 3 beds Area: 1966 sq ft Year built: 2025 Lot Size Acres: 0.51 acres County: Berrien

# **Building Details**

Building Area Total: 1966 sq ftConstruction Materials: HardiPlank TypeArchitectural Style: TraditionalSewer: Public SewerHeating: Forced AirStories: 1Basement: Crawl Space