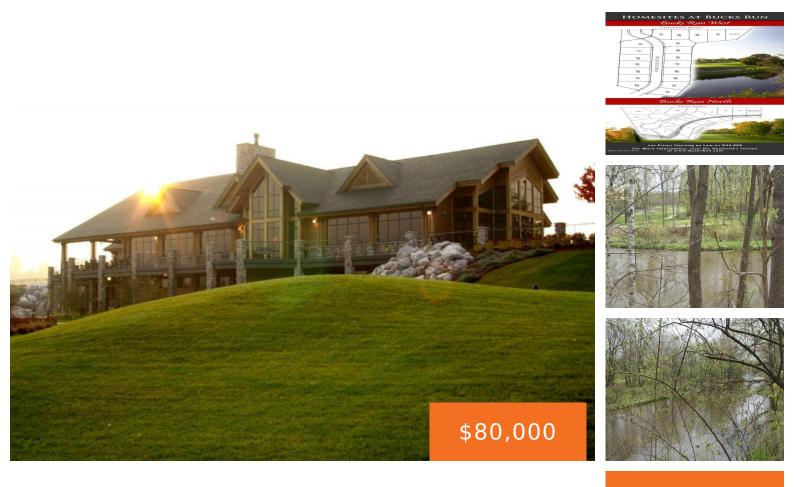

### 3, RIVER RD, MOUNT PLEASANT, MI, 48858

https://tuckerbenner.com

Luxury home site on the Chippewa Rive and Bucks Run Golf Course. Bucks Run is a premier golf course in the heart of Central Michigan. 15 minutes to Mt. Pleasant and 20 minutes to Midland. Don't miss your chance to build your dream home with great views of the river and course. For a limited [...]

# **Amenities & Features**

Waterfront Features: Private Frontage Lot Features: Buildable, Golf Community, Golf Course Frontage