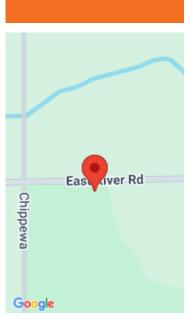

### 3, RIVER RD, MOUNT PLEASANT, MI, 48858

https://tuckerbenner.com

Luxury home site on the Chippewa Rive and Bucks Run Golf Course. Bucks Run is a premier golf course in the heart of Central Michigan. 15 minutes to Mt. Pleasant and 20 minutes to Midland. Don't miss your chance to build your dream home with great views of the river and course. For a limited [...]

# Miscellaneous

Road Surface Type: Paved Listing Terms: Cash, Conventional Tax Year: 2017

CrossStreet: Whitetail Trail