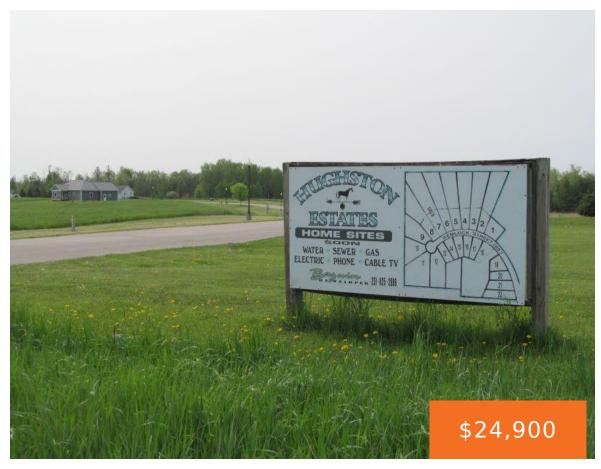

## 3, HEMLOCK, MCBAIN, MI, 49657

https://tuckerbenner.com

2.3 Acre +/- lot! Great place to build your dream home, in this pretty little subdivision in the coveted "countryside" village of McBain! "Hughston Estates"! Short drive to Cadillac and multiple inland lakes ... about 45 minutes south to Big Rapids ... a little over an hour to Lake Michigan to the west or Traverse [...]

### **Basics**

Category: Land Type: Acreage

Status: Active Bathrooms: 0 baths

**Lot size: 2.3** sq ft **Subdivision Name:** Hughston Estates

Lot Size Acres: 2.3 acres County: Missaukee