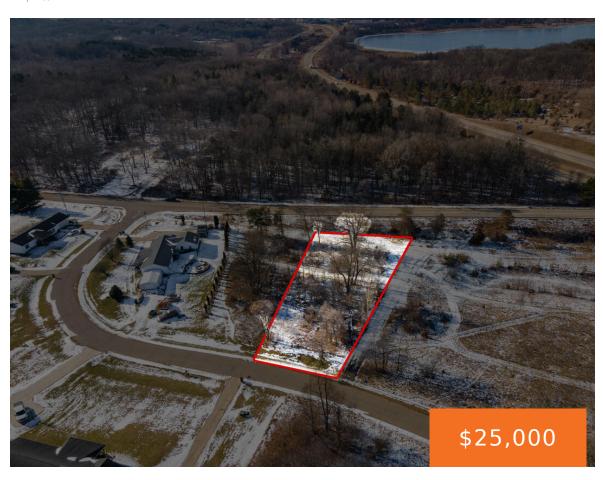

## 3, TWIN MEADOWS, JACKSON, MI, 49201

https://tuckerbenner.com

Bring your own builder and build your new home in this stunning site condo. Perfect for the commuter with quick access to I-94. With sewer and natural gas available this building site is just waiting for you. Call us with any questions.

#### **Basics**

Type: Lot Category: Land

Bathrooms: 0 baths **Status:** Active

Subdivision Name: Twin Meadows Lot size: 0.6 sq ft

Lot Size Acres: 0.6 acres County: Jackson

#### **Amenities & Features**

Utilities: None Connected, Public Sewer Available, Natural Lot Features: Site Condo,

Gas Available Buildable