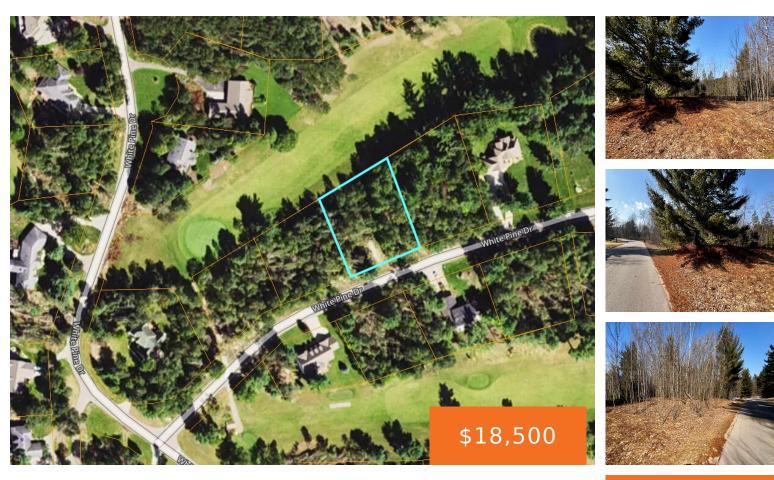

### **30, WHITE PINE DRIVE, CADILLAC, MI, 49601**

https://tuckerbenner.com

Nice homesite in Lakewood On The Green development. This lot offers just the right elevation for that walkout basement. The back of the lot overlooks the 2nd fairway. The lot next door, lot 29, is available also, which would combine for nearly an acre of privacy. Grab your blue prints and come be a part [...]

### **Basics**

Category: Land Status: Active Lot size: 0.58 sq ft Lot Size Acres: 0.58 acres

# **Amenities & Features**

**Utilities:** None Connected, Natural Gas Available, Electric Available

**Lot Features:** Rolling Hills, Golf Community, Golf Course Frontage, Wooded

Fees & Taxes

Tax Assessed Value: \$6,800 Tax Annual Amount: \$343