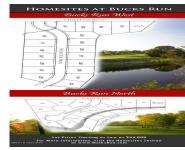

### 31, BUCKS RUN DRIVE, MOUNT PLEASANT, MI, 48858

https://tuckerbenner.com

Luxury home site in Bucks Run West. This site has amazing views overlooking both the 18th Green and Fisher Lake. Don't miss the chance to build your dream home on this premier golf course. For a limited time, free 2 year golf membership included with lot purchase. This subdivision is 15 minutes from Mt. Pleasant [...]

#### **Amenities & Features**

Lot Features: Buildable, Cleared, Golf Community, Golf Course Frontage