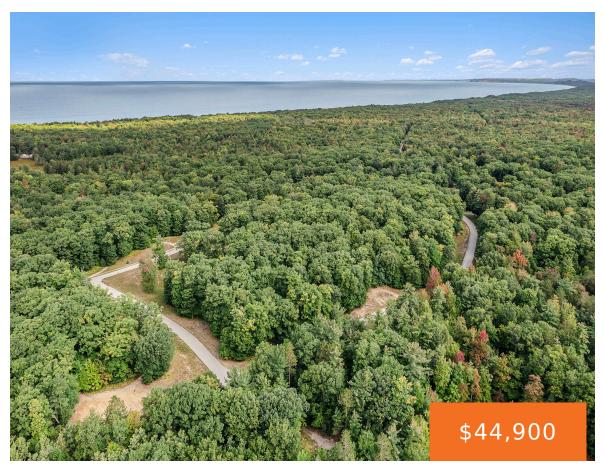

# **31, NOVADOC, MEARS, MI, 49436**

https://tuckerbenner.com

Wooded building site located between Silver Lake and Pentwater with access to hundreds of acres of state land. With Lake Michigan being less than a mile and a half away with parking and beach access at Cedar Point Park. An ideal spot for your West Michigan home or your vacation spot. so many possibilities for [...]