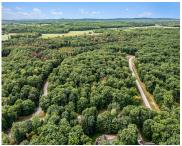

# **32, NOVADOC, MEARS, MI, 49436**

https://tuckerbenner.com

Wooded building site located between Silver Lake and Pentwater with access to hundreds of acres of state land. With Lake Michigan being less than a mile and a half away with parking and beach access at Cedar Point Park. An ideal spot for your West Michigan home or your vacation spot. so many possibilities for [...]