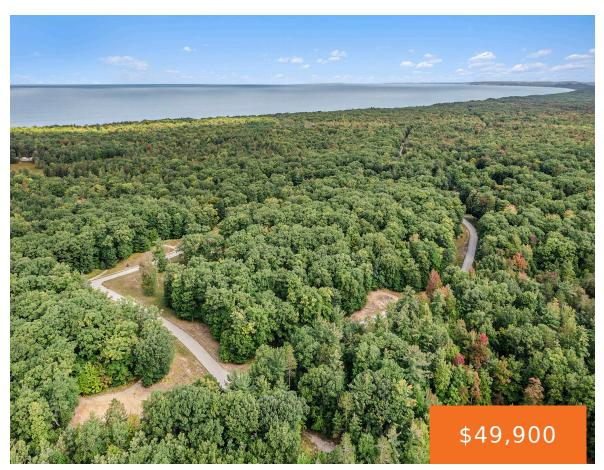

# **32, NOVADOC, MEARS, MI, 49436**

https://tuckerbenner.com

Wooded building site located between Silver Lake and Pentwater with access to hundreds of acres of state land. With Lake Michigan being less than a mile and a half away with parking and beach access at Cedar Point Park. An ideal spot for your West Michigan home or your vacation spot. so many possibilities for [...]