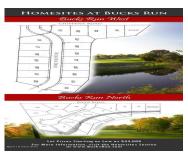

# 32, S CHIPPEWA RD, MOUNT PLEASANT, MI, 48858

https://tuckerbenner.com

Luxury home site in Bucks Run West. This site has amazing views overlooking both the 18th Green and Fisher Lake. Don't miss the chance to build your dream home on this premier golf course. For a limited time, free 2 year golf membership included with lot purchase. This subdivision is 15 minutes from Mt. Pleasant [...]