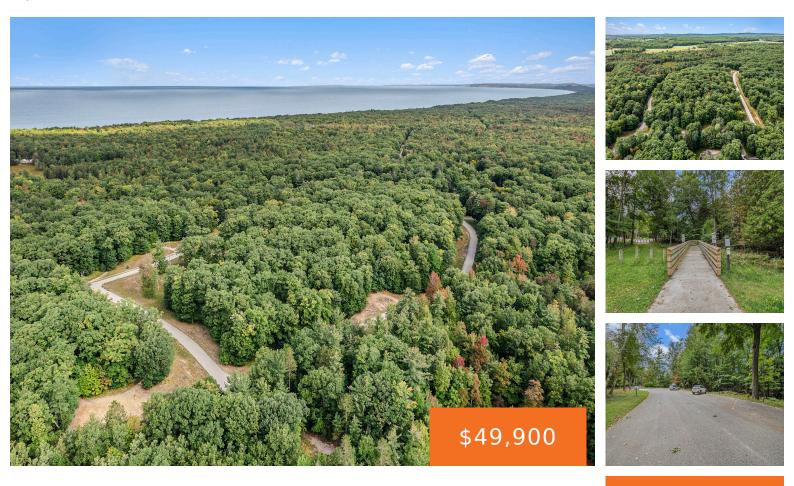

### **33, NOVADOC, MEARS, MI, 49436**

https://tuckerbenner.com

Wooded building site located between Silver Lake and Pentwater with access to hundreds of acres of state land. With Lake Michigan being less than a mile and a half away with parking and beach access at Cedar Point Park. An ideal spot for your West Michigan home or your vacation spot. so many possibilities for [...]

## Basics

Category: LandType: LotStatus: ActiveBathrooms: 0 bathsLot size: 0.83 sq ftSubdivision Name: TIMBERLAKE TERRACE CONDOMINIUMLot Size Acres: 0.83 acresCounty: Oceana

## **Amenities & Features**

Utilities: Electricity Connected

Lot Features: Buildable, Wooded