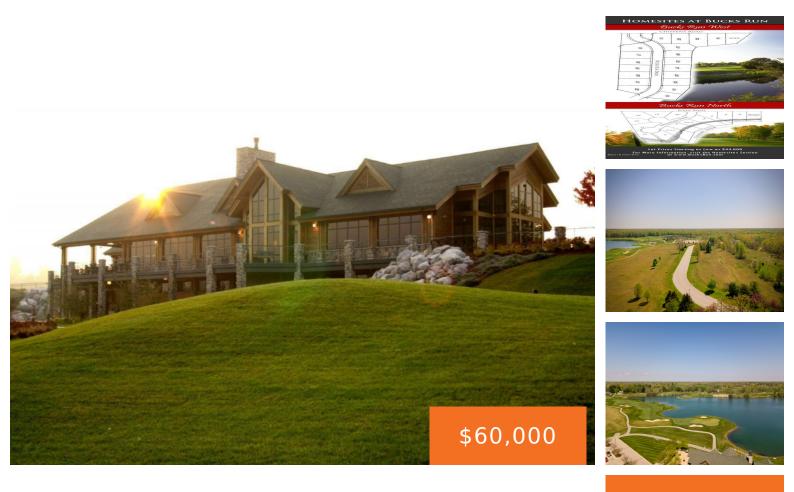

#### 33, S CHIPPEWA RD, MOUNT PLEASANT, MI, 48858

https://tuckerbenner.com

Luxury home site in Bucks Run West. This site has amazing views overlooking both the 18th Green and Fisher Lake. Don't miss the chance to build your dream home on this premier golf course. For a limited time, free 2 year golf membership included with lot purchase. This subdivision is 15 minutes from Mt. Pleasant [...]