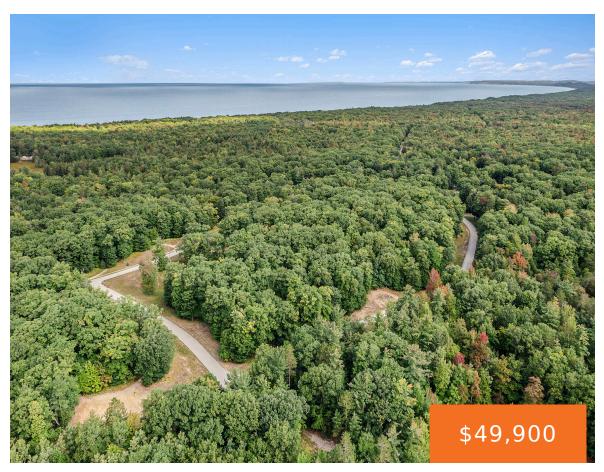

# **34, NOVADOC, MEARS, MI, 49436**

https://tuckerbenner.com

Wooded building site located between Silver Lake and Pentwater with access to hundreds of acres of state land. With Lake Michigan being less than a mile and a half away with parking and beach access at Cedar Point Park. An ideal spot for your West Michigan home or your vacation spot. so many possibilities for [...]