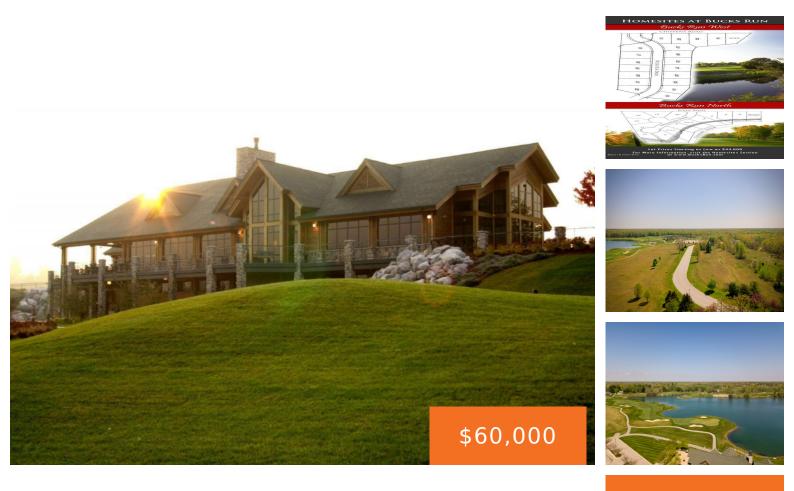

#### 34, S CHIPPEWA RD, MOUNT PLEASANT, MI, 48858

https://tuckerbenner.com

Luxury home site in Bucks Run West. This site has amazing views overlooking both the 18th Green and Fisher Lake. Don't miss the chance to build your dream home on this premier golf course. For a limited time, free 2 year golf membership included with lot purchase. This subdivision is 15 minutes from Mt. Pleasant [...]

# **Amenities & Features**

Lot Features: Buildable, Cleared, Golf Community, Golf Course Frontage