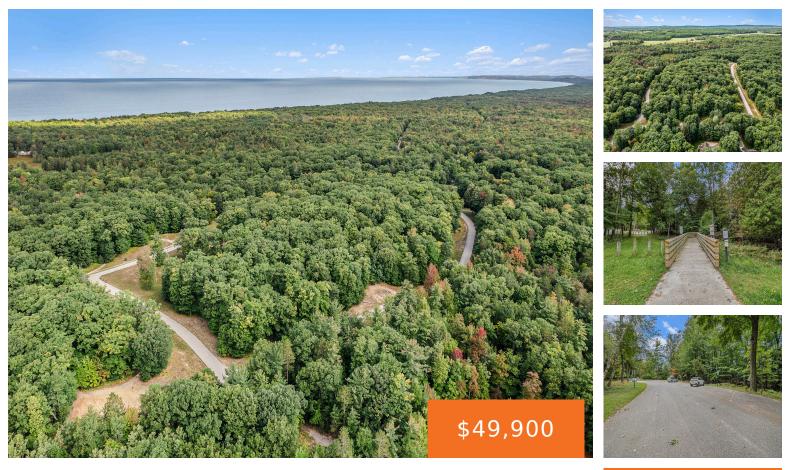

### **35, NOVADOC, MEARS, MI, 49436**

https://tuckerbenner.com

Wooded building site located between Silver Lake and Pentwater with access to hundreds of acres of state land. With Lake Michigan being less than a mile and a half away with parking and beach access at Cedar Point Park. An ideal spot for your West Michigan home or your vacation spot. so many possibilities for [...]

## Basics

Category: LandType: LotStatus: ActiveBathrooms: 0 bathsLot size: 0.8 sq ftSubdivision Name: TIMBERLAKE TERRACE CONDOMINIUMLot Size Acres: 0.8 acresCounty: Oceana

## **Amenities & Features**

Utilities: Electricity Connected

Lot Features: Buildable, Wooded