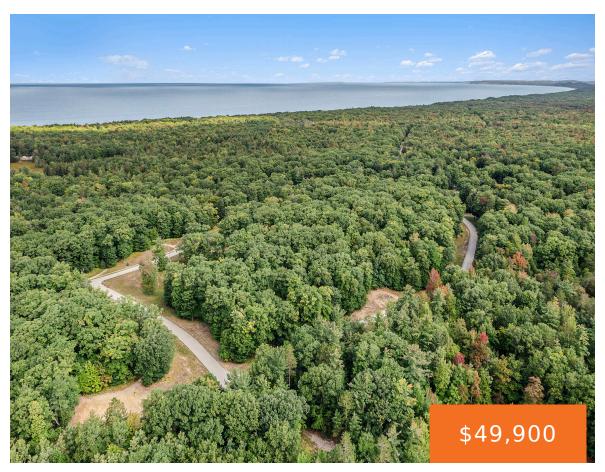

# **36, NOVADOC, MEARS, MI, 49436**

https://tuckerbenner.com

Wooded building site located between Silver Lake and Pentwater with access to hundreds of acres of state land. With Lake Michigan being less than a mile and a half away with parking and beach access at Cedar Point Park. An ideal spot for your West Michigan home or your vacation spot. so many possibilities for [...]

### **Basics**

Category: Land Type: Lot

**Status:** Active Bathrooms: 0 baths

Subdivision Name: TIMBERLAKE TERRACE CONDOMINIUM Lot size: 0.77 sq ft

Lot Size Acres: 0.77 acres County: Oceana

#### **Amenities & Features**

**Utilities:** Electricity Connected Lot Features: Buildable, Wooded