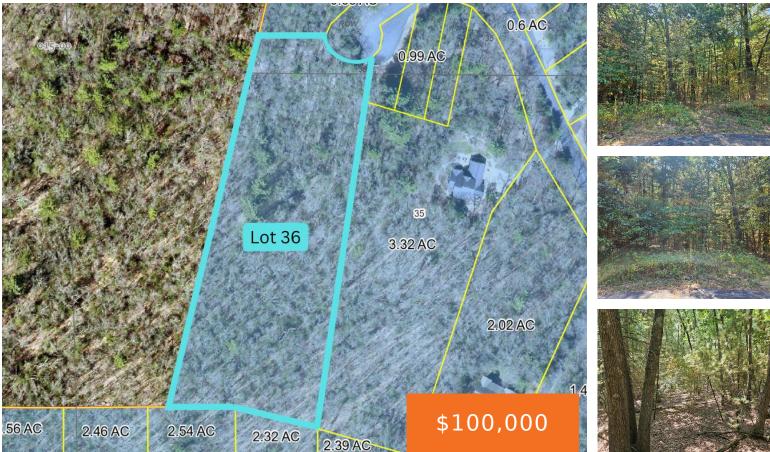

### 36, WILDWOOD, ALLEGAN, MI, 49010

https://tuckerbenner.com

What a fantastic opportunity to build your dream home! This large lot sits at the end of a cul-de-sac in the beautiful Wildwood Shores neighborhood. If you are looking for a private setting surrounded by nature, this is the spot for you. The parcel has multiple settings for a walkout. Don't miss your chance; call [...]

### **Basics**

Category: Land Status: Active Lot size: 3.82 sq ft Lot Size Acres: 3.82 acres Type: Lot Bathrooms: 0 baths Subdivision Name: Wildwood Shores County: Allegan