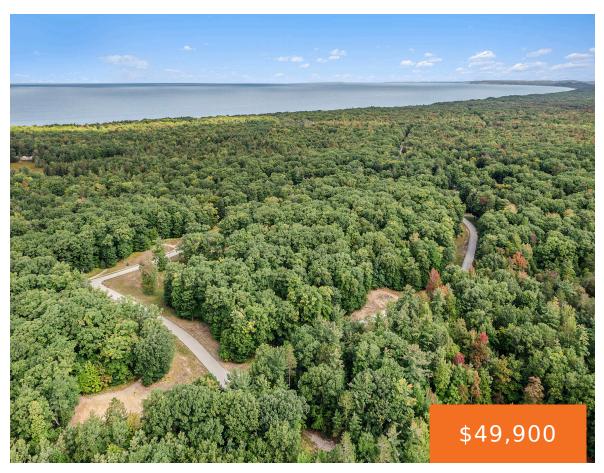

# **37, NOVADOC, MEARS, MI, 49436**

https://tuckerbenner.com

Wooded building site located between Silver Lake and Pentwater with access to hundreds of acres of state land. With Lake Michigan being less than a mile and a half away with parking and beach access at Cedar Point Park. An ideal spot for your West Michigan home or your vacation spot. so many possibilities for [...]

### **Basics**

Category: Land Type: Lot

Status: Active Bathrooms: 0 baths

Lot size: 0.74 sq ft Subdivision Name: TIMBERLAKE TERRACE CONDOMINIUM

Lot Size Acres: 0.74 acres County: Oceana

#### **Amenities & Features**

Utilities: Electricity Connected Lot Features: Buildable, Wooded