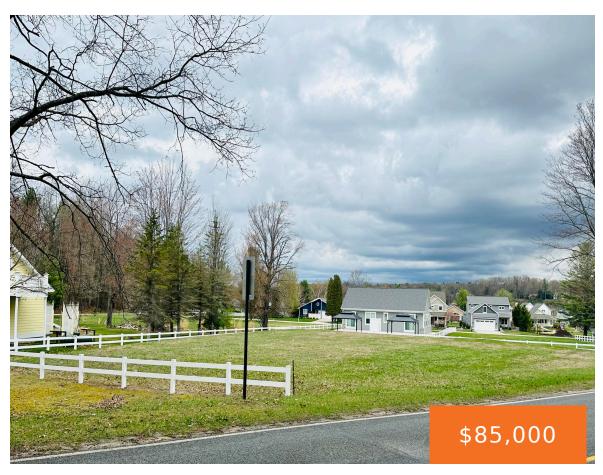

## 38, LONGBRIDGE, PENTWATER, MI, 49449

https://tuckerbenner.com

Desirable Apache Hills Subdivision lot now available and just minutes to all that Pentwater has to offer! This fenced lot is flat, spacious and is ready for your dream home to be built on. Public sewer, natural gas, electricity and high speed broadband is available at the lot. Offering deeded access to Pentwater Lake via [...]

# **Basics**

Category: Land Type: Acreage

Status: Active Bathrooms: 0 baths

**Lot size: 0.41** sq ft **Subdivision Name:** Apache Hills

Lot Size Acres: 0.41 acres County: Oceana

## **Amenities & Features**

**Utilities:** None Connected, Public Sewer Available, **Association Amenities:** Boat Launch

Natural Gas Available

Waterfront Features: All Sports, Assoc Access, Lot Features: Level, Buildable,