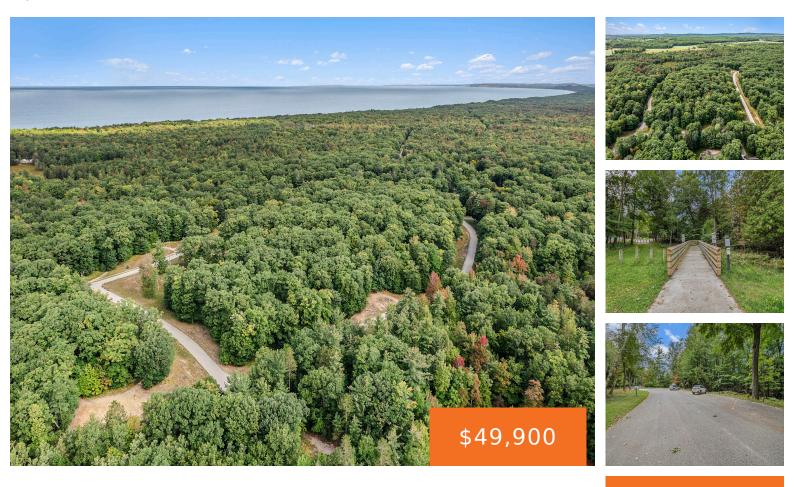

### **38, NOVADOC, MEARS, MI, 49436**

https://tuckerbenner.com

Wooded building site located between Silver Lake and Pentwater with access to hundreds of acres of state land. With Lake Michigan being less than a mile and a half away with parking and beach access at Cedar Point Park. An ideal spot for your West Michigan home or your vacation spot. so many possibilities for [...]