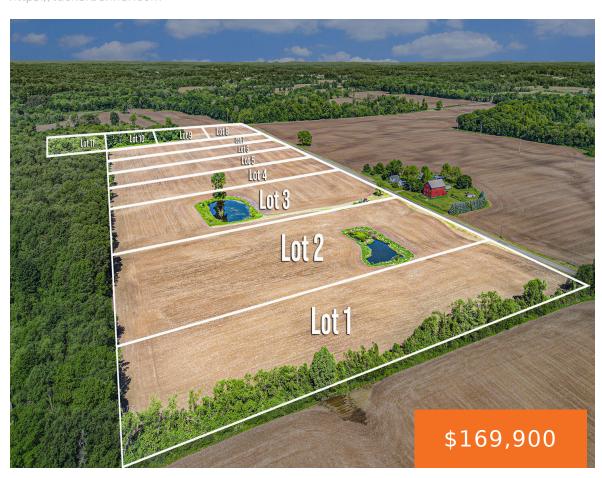

#### 4, ANDREWS, BUCHANAN, MI, 49107

https://tuckerbenner.com

Here is your opportunity to build in the great community of Buchanan. Just outside of town, this parcel is ready for your contractor, offering approx. 6.19 +/- acres. \*\*\*Tax data based on current parcel data. Contact Buchanan Township Assessor to determine future tax estimates. Possession to be after harvest 2025 or by 12/31/2025, whichever is [...]

### **Basics**

Category: Land

**Status:** Active

Lot size: 6.19 sq ft

County: Berrien

**Type:** Acreage

Bathrooms: 0 baths

Lot Size Acres: 6.19 acres