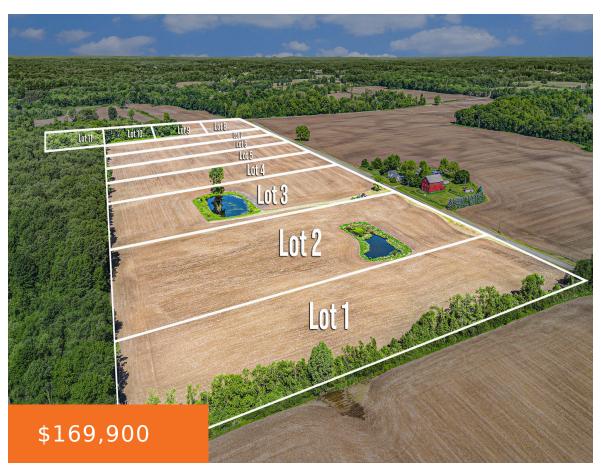

#### 4, ANDREWS, BUCHANAN, MI, 49107

https://tuckerbenner.com

Here is your opportunity to build in the great community of Buchanan. Just outside of town, this parcel is ready for your contractor, offering approx. 6.19 +/- acres! \*\*\*Property currently being surveyed/split. Lot dimensions subject to change upon final receipt of survey and township approval. All lot information currently based on Proposed Split Sketch attached. [...]

## **Basics**

Category: Land

Status: Active

Lot size: 6.19 sq ft

County: Berrien

Type: Acreage

Bathrooms: 0 baths

Lot Size Acres: 6.19 acres