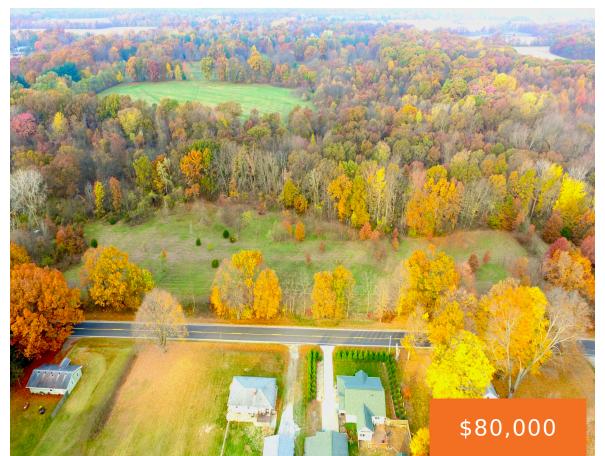

## 4, GARVER LAKE, EDWARDSBURG, MI, 49112

https://tuckerbenner.com

2.2 +/- acre buildable parcels just North of Garver lake and Fat Cams. Edwardsburg school district. Small Creek runs through the west property line.