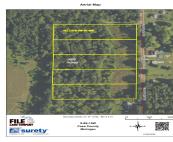

## 4, GARVER LAKE, EDWARDSBURG, MI, 49112

https://tuckerbenner.com

2.2 +/- acre buildable parcels just North of Garver lake and Fat Cams. Edwardsburg school district. Small Creek runs through the west property line.

### **Basics**

Category: Land

**Status:** Active

Lot size: 2.25 sq ft

County: Cass

**Type:** Acreage

Bathrooms: 0 baths

Lot Size Acres: 2.25 acres